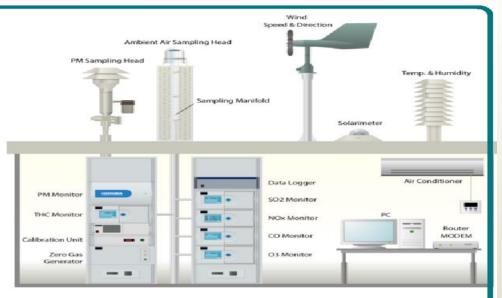

## CAAQMS/SQMS/WQMS

#### **CAAQMS**

**SQMS** 

**WQMS** 

### **COMPECT AQMS SYSTEM**

#### ENVIRONMENTAL

#### MONITORING STATIONS

Real Time High Quality Environmental Monitoring Sensor